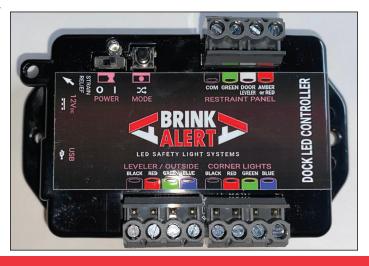

#### **Design components**

- Two 4-pin headers for connecting one or four LED strips
- One 4-pin header for connecting 4-conductor signal wire
  - Common
  - Green
  - Door Leveler
  - Amber or Red
- 24VDC power header for connecting to 24V power adapter
- USB header for connecting to PC for programming purposes
- Unique serialized numbering for easy device tracking

## **Technical Specifications**

- Dimensions (L x W x H) (in/mm)
  4.18 x 2.31 x 1.25 in./
  107 x 60 x 19 mm
- 24VDC power in/out
- Environmental maximum (-30°F to 135°F)
- USB-Type B connector
  Windows XP/7/8/10/11
  compatible
- Case Material: Flame Retardant
  ABS
- Case Flame Rating: UL94-5VA