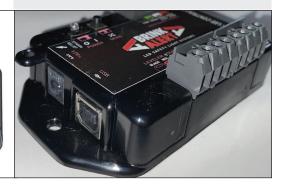

#### **Design components**

- Two 4-pin headers for connecting one or four LED strips
- One 4-pin header for connecting 4-conductor signal wire
  - Common
  - Green
  - Door Leveler
  - Amber or Red
- 24VDC power header for connecting to 24V power adapter
- USB header for connecting to PC for programming purposes
- Unique serialized numbering for easy device tracking

## **Technical Specifications**

- Dimensions (L x W x H) (in/mm)
  4.18 x 2.31 x 1.25 in./
  107 x 60 x 19 mm
- 24VDC power in/out
- Environmental maximum (-30°F to 135°F)
- USB-Type B connector
  Windows XP/7/8/10/11
  compatible
- Case Material: Flame Retardant
  ABS
- Case Flame Rating: UL94-5VA